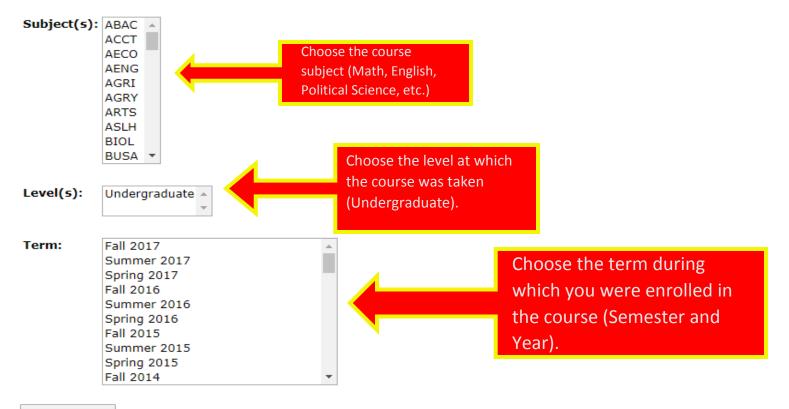

Please select the subject, level and term in which you took the course (if known, or use the first term listed):

Get Courses

State: Georgia

School: Abraham Baldwin Agricultural C

Subject(s): CHEM

Level(s): Undergraduate
Term: Fall 2016