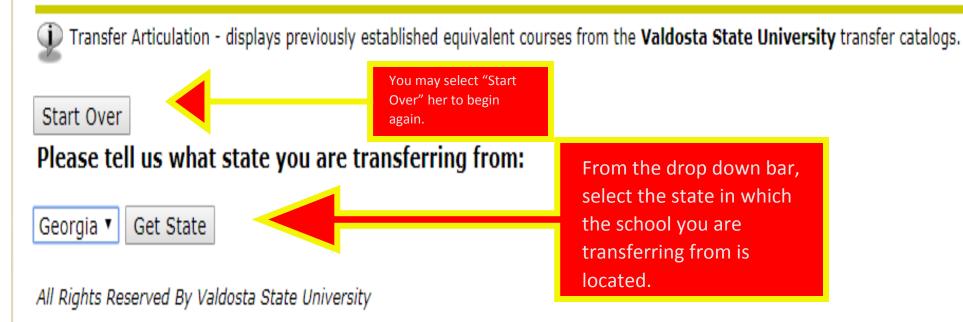

### HELP EXIT

Transfer Articulation - displays previously established equivalent courses from the **Valdosta State University** transfer catalogs.

Is the transfer institution within the United States?

Yes No

All Rights Reserved By Valdosta State University

RELEASE: 8.47

To begin, determine whether the institution you are transferring from is in the United States- Click Yes or No.

© 2017 Ellucian Company L.P. and its affiliates.