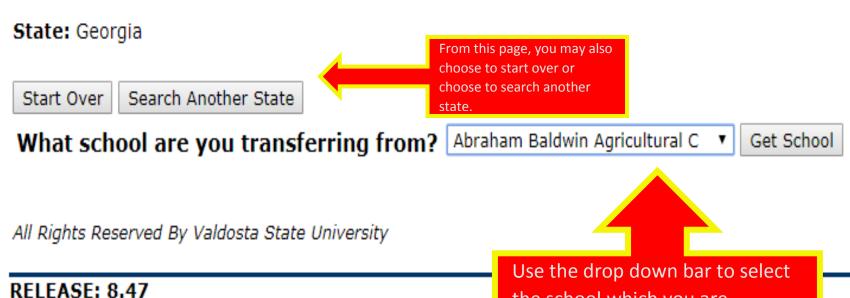

#### HELP EXIT

Transfer Articulation - displays previously established equivalent courses from the Valdosta State University transfer catalogs.

© 2017 Ellucian Company L.P. and its affiliates.

the school which you are transferring from. Then, click "Get School."

#### HELP EXIT

Transfer Articulation - displays previously established equivalent courses from the Valdosta State University transfer catalogs.

State: Georgia
School: Abraham Baldwin Agricultural C

Start Over | Search Another State | Search Another School | Search Another S